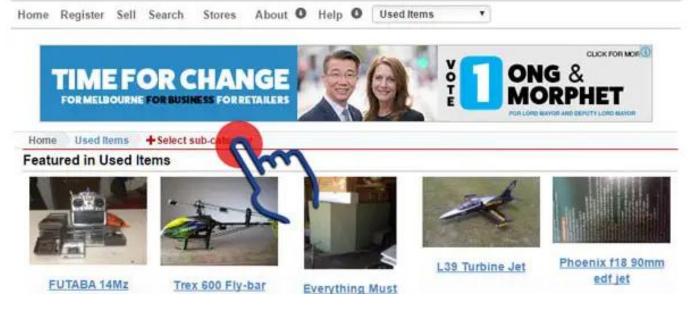

### **Option 1 - Using the Breadcrumb selector.**

First, select the main category on the front page:

Click on the link "+ Select Sub-Category" in the breadcrumb area. If you are at the lowest sub-category, this option will not be shown.

You can always move back up the categories by clicking the name of the preceding category.