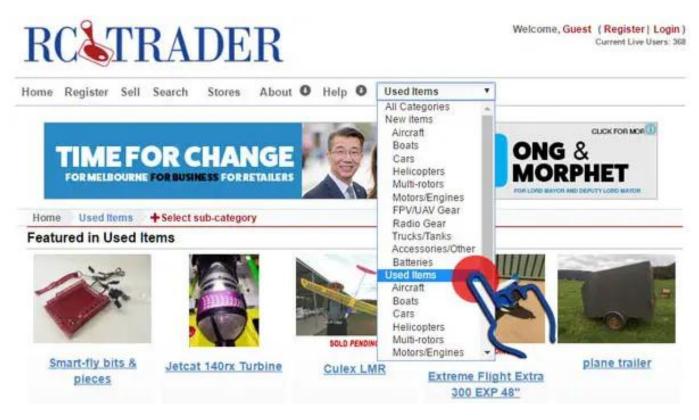

#### **Option 2 - Using the Navigation Bar Dropdown.**

Clicking on the navigation bar dropdown will show you all available categories and which category you are in. Remember the two top categories are New and Used, so many categories will show up twice in this dropdown.