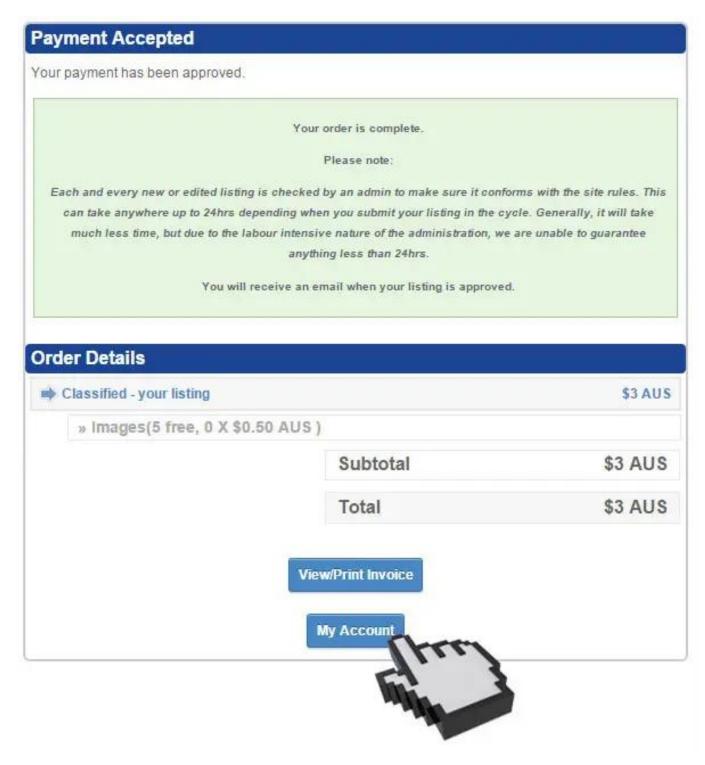

When your listing is complete, you are presented with the following confirmation screen.

**Please note that all listings need to be approved by an admin before they are published as live**. Although this process can take up to 24hrs depending on when your listing is submitted, normally they are approved much faster. You will be notified via email when your listing has been Page 9 / 10

#### approved and is live.

You may also want to print your invoice for this transaction.

Unique solution ID: #1017 Author: Henryk Kobylanski Last update: 2017-04-09 03:11

> Page 10 / 10 © 2025 Toby Osmond <me@tobyosmond.com.au> | 2025-04-10 11:50 URL: https://www.rctrader.com/faq/index.php?action=faq&cat=3&id=18&artlang=en