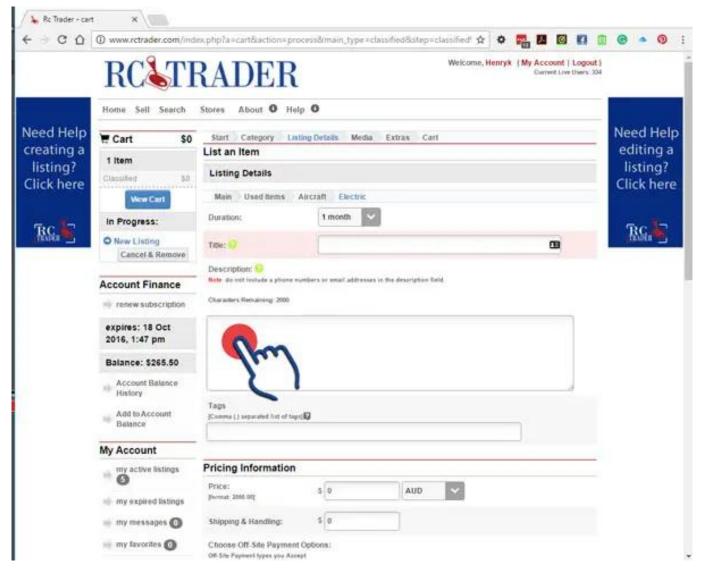

#### Step 3 - Listing details:

Next you are now presented with the listing information page. Please fill in all of the fields as best you can. Some fields of information will have an impact in other areas that may not seem immediately obvious. e.g. the currency field.

DO NOT include your email address or your phone number in the description field. This increases the risk of your information being abused. This information is presented to registered users in the specified fields. (Note: only registered users will see your contact information).

When you have completed the form, select the "next step>>" button at the bottom of the page.

If you are presented with and error message and the listing information page again, check that there are no required fields that you may have missed. They will be highlighted in red.