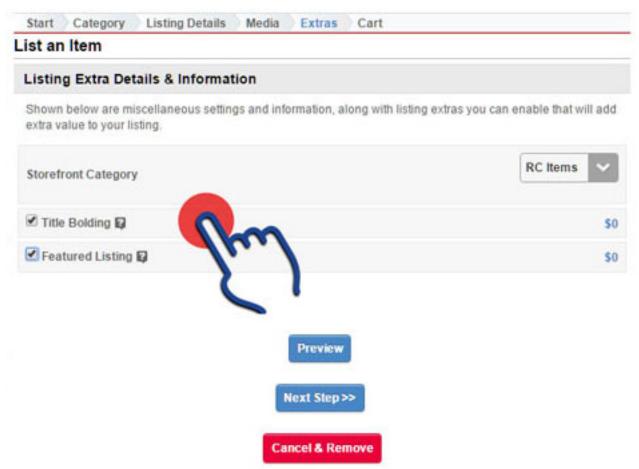

#### Step 5 - Listing extras:

Here you are shown any additional extra features available for your listing. The associated prices are displayed. Click "Next Step" to continue.

If you have a storefront subscription, this is where you will allocate your storefront category to your listing. This is separate from the original listing category.