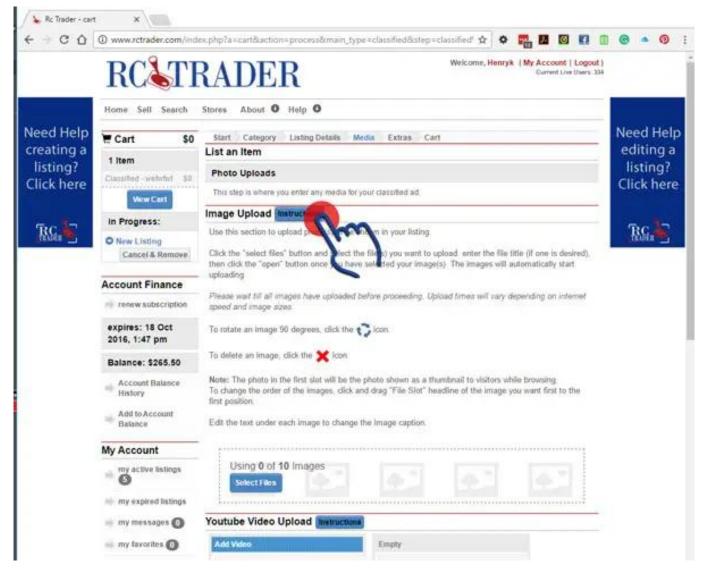

#### Step 4 - Upload images:

Here you will be presented with the opportunity to add your images. You can add up to four images for free (extra images at a cost - For further information on pricing, please view the <u>pricing page</u>).

Click the "select files" button that will open a browse window. Select the image file(s) you want to upload (maximum file upload size is 10MB [10485760bytes])

The allowed image upload types are JPEG (jpg), GIFF (gif), BMP (bmp), PNG (png) or TIFF (tif).

Once you have selected your images, click the "open" button and your images will start uploading automatically.

**Note** - if you continue before your images are fully uploaded they will not appear correctly. Please note that depending on your image size and your internet connection speed, this may take up to a few minutes.