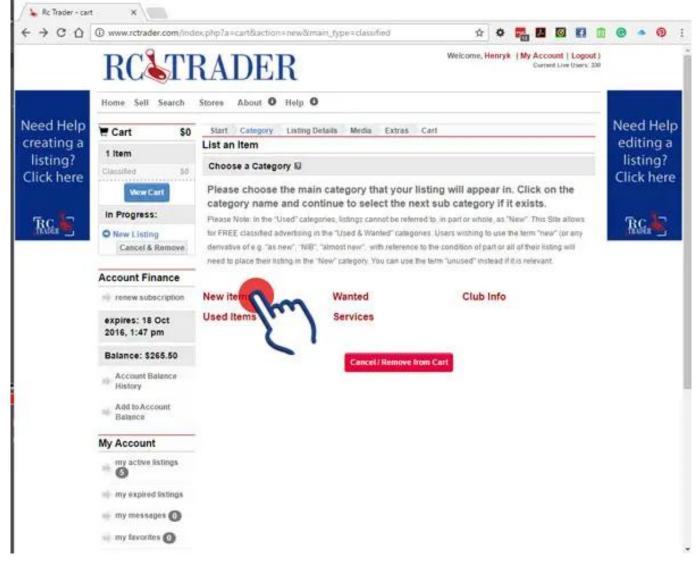

#### Step 2 - Select categories:

You will now go through the process of selecting the categories you want your listing to be placed in. Continue selecting sub-categories until you have reached the category your listing will be placed in (until no further options are available). (Please note, some categories incur a charge. For further information on pricing, please view the <u>pricing page</u>).